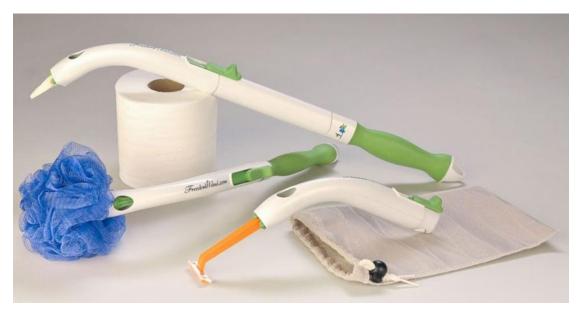

#### PERSONAL CARE

Bathing

Grooming

Dressing

FreedomWand® personal hygiene aid is specifically designed for personal cleaning and hygiene for anyone with limited mobility. Easy to use, it is a multi-task, multi-length tool that holds toilet tissue, an ointment pad, loofah or lightweight wash cloth or disposable shaver to aid in daily activities. The head has four "fingers" that extend out of the wand with the slide of a button.