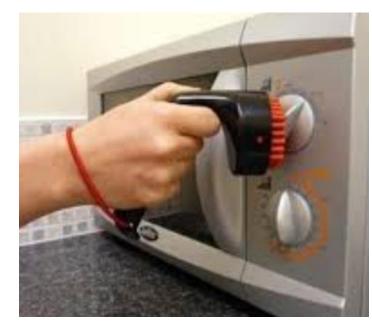

#### PERSONAL CARE

Bathing

Grooming

Dressing

FreedomWand® personal hygiene aid is specifically designed for personal cleaning and hygiene for anyone with limited mobility. Easy to use, it is a multi-task, multi-length tool that holds toilet tissue, an ointment pad, loofah or lightweight wash cloth or disposable shaver to aid in daily activities. The head has four "fingers" that extend out of the wand with the slide of a button.