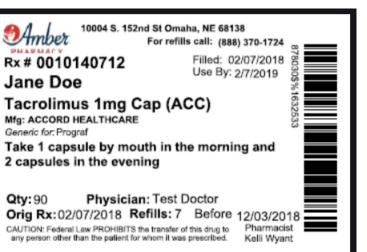

#### MEDICAL ALERT

- ICE
- Basic Drug Info

medication to treat the mouth. If you get the respective of the secondition of the secondition of the secondition of the secondition of the second of the se