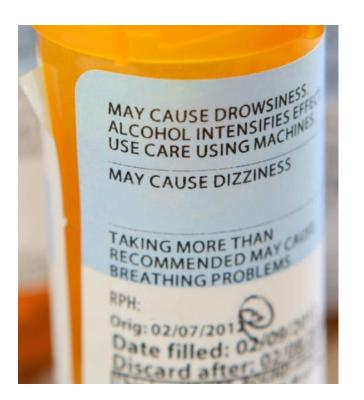

#### MEDICAL ALERT

- ICE
- Basic Drug Info

medication to treat the mouth. If you get the respective of the secondition of the secondition of the secondition of the secondition of the second of the se